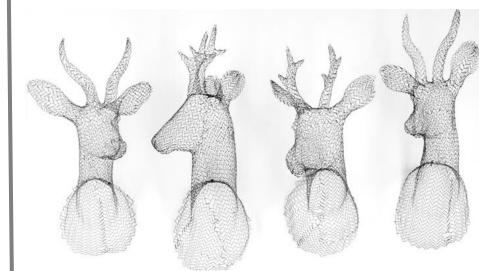

The wire mesh sculptures are individually created through manipulating the wire by hand, resulting in a strong and resilient piece of artwork suitable for both indoors and outdoors, powder coated for durability, with a variety of finishes including metallic or/and colored. From miniature figures to life size; wall reliefs, airborne installations or grounded, Eka Costa finds a way to meet the needs of the space to be occupied, subtly blending within the environment, becoming part of it.

'What interests most about studying animals is identifying the spirit and character of the individual creatures. Trying to create a sense of the living, breathing subject in a static 3-D form, attempting to convey the emotional essence without indulging in the sentimental or anthropomorphic.