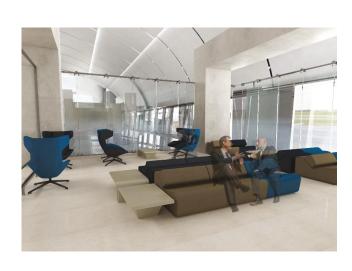

ly created through manipulating the wire by hand, resulting in a strong and resilient piece of artwork suitable for both indoors and outdoors, powder coated for durability, with a variety of finishes including metallic or/and colored. From miniature figures to life size; wall reliefs, airborne installations or grounded, Eka Costa finds a way to meet the needs of the space to be occupied, subtly blending within the environment, becoming part of it.

'What interests most about studying animals is identifying the spirit and character of the individual creatures. Trying to create a sense of the living, breathing subject in a static 3-D form, attempting to convey the emotional essence without indulging in the sentimental or anthropomorphic.

























## City Landscape Theme



















Sea Theme















Sea Theme







































## **Desert Theme**











**Design Inspiration** 









Clouds for Smoking Lounge

## Eka's Exhibition References







June-September 2014