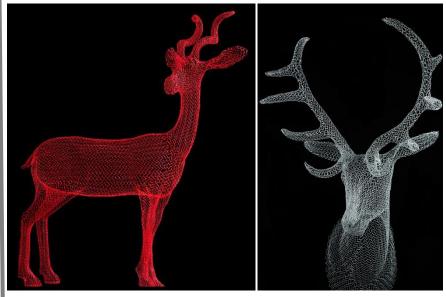

The wire mesh sculptures are individually created through manipulating the wire by hand, resulting in a strong and resilient piece of artwork suitable for both indoors and outdoors, powder coated for durability, with a variety of finishes including metallic or/and colored. From miniature figures to life size; wall reliefs, airborne installations or grounded, Eka Costa finds a way to meet the needs of the space to be occupied, subtly blending within the environment, becoming part of it.

'What interests most about studying animals is identifying the spirit and character of the individual creatures. Trying to create a sense of the living, breathing subject in a static 3-D form, attempting to convey the emotional essence without indulging in the sentimental or anthropomorphic.