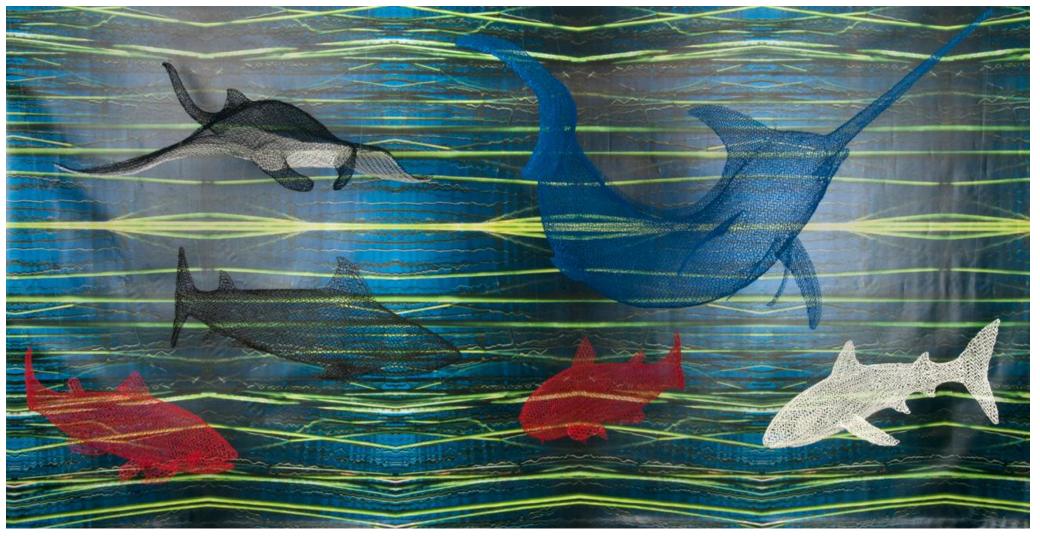

etallic or/and colored. From miniature figures to life size; wall reliefs, airborne installations or grounded, Eka Costa finds a way to meet the needs of the space to be occupied, subtly blending within the environment, becoming part of it.

'What interests most about studying animals is identifying the spirit and character of the individual creatures. Trying to create a sense of the living, breathing subject in a static 3-D form, attempting to convey the emotional essence without indulging in the sentimental or anthropomorphic.

























## City Landscape Theme



















Sea Theme















Sea Theme







































## **Desert Theme**











**Design Inspiration** 









Clouds for Smoking Lounge

## Eka's Exhibition References







June-September 2014