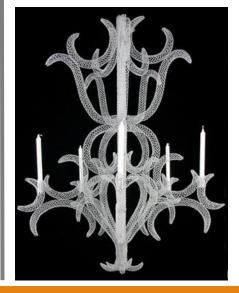

wire mesh sculptures are individually created through manipulating the wire by hand, resulting in a strong and resilient piece of artwork suitable for both indoors and outdoors, powder coated for durability, with a variety of finishes including metallic or/and colored. From miniature figures to life size; wall reliefs, airborne installations or grounded, Eka Costa finds a way to meet the needs of the space to be occupied, subtly blending within the environment, becoming part of it.

'What interests most about studying animals is identifying the spirit and character of the individual creatures. Trying to create a sense of the living, breathing subject in a static 3-D form, attempting to convey the emotional essence without indulging in the sentimental or anthropomorphic.

























## City Landscape Theme



















Sea Theme















Sea Theme







































## **Desert Theme**











**Design Inspiration** 









Clouds for Smoking Lounge

## Eka's Exhibition References







June-September 2014