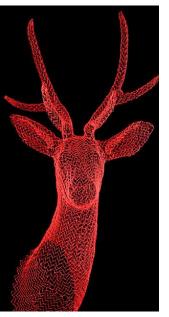

The wire mesh sculptures are individually created through manipulating the wire by hand, resulting in a strong and resilient piece of artwork suitable for both indoors and outdoors, powder coated for durability, with a variety of finishes including metallic or/and colored. From miniature figures to life size; wall reliefs, airborne installations or grounded, Eka Costa finds a way to meet the needs of the space to be occupied, subtly blending within the environment, becoming part of it.

'What interests most about studying animals is identifying the spirit and character of the individual creatures. Trying to create a sense of the living, breathing subject in a static 3-D form, attempting to convey the emotional essence without indulging in the sentimental or anthropomorphic.