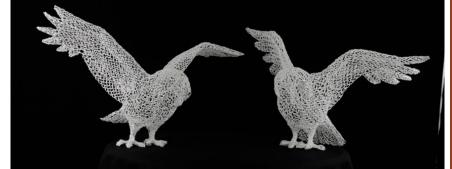

The wire mesh sculptures are individually created through manipulating the wire by hand, resulting in a strong and resilient piece of artwork suitable for both indoors and outdoors, powder coated for durability, with a variety of finishes including metallic or/and colored. From miniature figures to life size; wall reliefs, airborne installations or grounded, Eka Costa finds a way to meet the needs of the space to be occupied, subtly blending within the environment, becoming part of it.

'What interests most about studying animals is identifying the spirit and character of the individual creatures. Trying to create a sense of the living, breathing subject in a static 3-D form, attempting to convey the emotional essence without indulging in the sentimental or anthropomorphic.