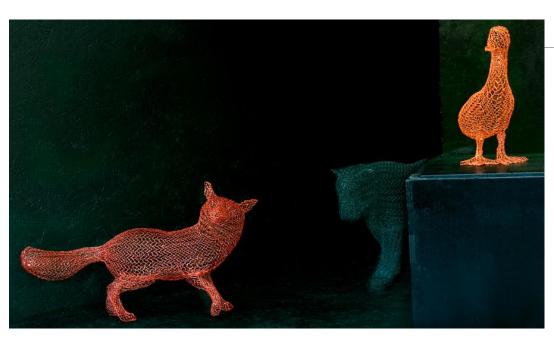

The wire mesh sculptures are individually created through manipulating the wire by hand, resulting in a strong and resilient piece of artwork suitable for both indoors and outdoors, powder coated for durability, with a variety of finishes including metallic or/and colored. From miniature figures to life size; wall reliefs, airborne installations or grounded, Eka Costa finds a way to meet the needs of the space to be occupied, subtly blending within the environment, becoming part of it.

'What interests most about studying animals is identifying the spirit and character of the individual creatures. Trying to create a sense of the living, breathing subject in a static 3-D form, attempting to convey the emotional essence without indulging in the sentimental or anthropomorphic.