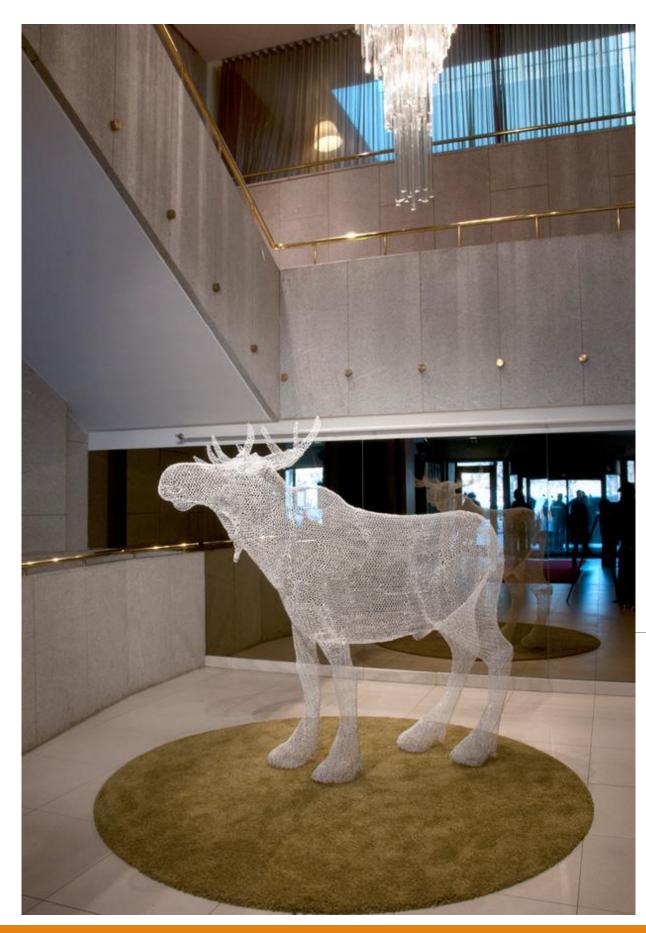

'What interests most about studying animals is identifying the spirit and character of the individual creatures. Trying to create a sense of the living, breathing subject in a static 3-D form, attempting to convey the emotional essence without indulging in the sentimental or anthropomorphic.