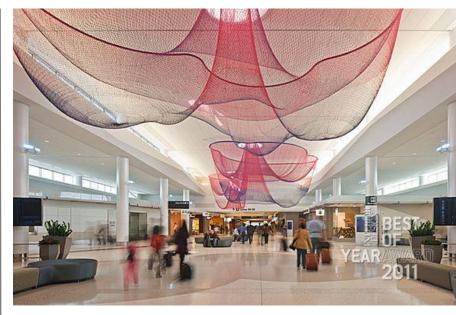

The wire mesh sculptures are individually created through manipulating the wire by hand, resulting in a strong and resilient piece of artwork suitable for both indoors and outdoors, powder coated for durability, with a variety of finishes including metallic or/and colored. From miniature figures to life size; wall reliefs, airborne installations or grounded, Eka Costa finds a way to meet the needs of the space to be occupied, subtly blending within the environment, becoming part of it.

'What interests most about studying animals is identifying the spirit and character of the individual creatures. Trying to create a sense of the living, breathing subject in a static 3-D form, attempting to convey the emotional essence without indulging in the sentimental or anthropomorphic.

























## City Landscape Theme



















Sea Theme















Sea Theme







































## **Desert Theme**











**Design Inspiration** 









Clouds for Smoking Lounge

## Eka's Exhibition References







June-September 2014