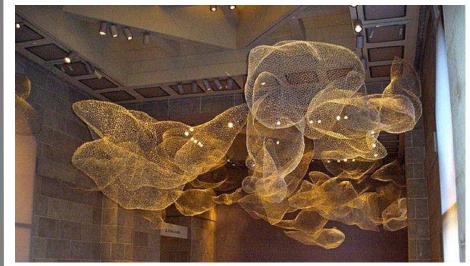

The wire mesh sculptures are individually created through manipulating the wire by hand, resulting in a strong and resilient piece of artwork suitable for both indoors and outdoors, powder coated for durability, with a variety of finishes including metallic or/and colored. From miniature figures to life size; wall reliefs, airborne installations or grounded, Eka Costa finds a way to meet the needs of the space to be occupied, subtly blending within the environment, becoming part of it.

## **Desert Theme**

**Design Inspiration** 

Clouds for Smoking Lounge