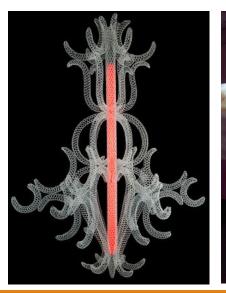

The wire mesh sculptures are individually created through manipulating the wire by hand, resulting in a strong and resilient piece of artwork suitable for both indoors and outdoors, powder coated for durability, with a variety of finishes including metallic or/and colored. From miniature figures to life size; wall reliefs, airborne installations or grounded, Eka Costa finds a way to meet the needs of the space to be occupied, subtly blending within the environment, becoming part of it.

'What interests most about studying animals is identifying the spirit and character of the individual creatures. Trying to create a sense of the living, breathing subject in a static 3-D form, attempting to convey the emotional essence without indulging in the sentimental or anthropomorphic.

## Eka's Exhibition References

June-September 2014