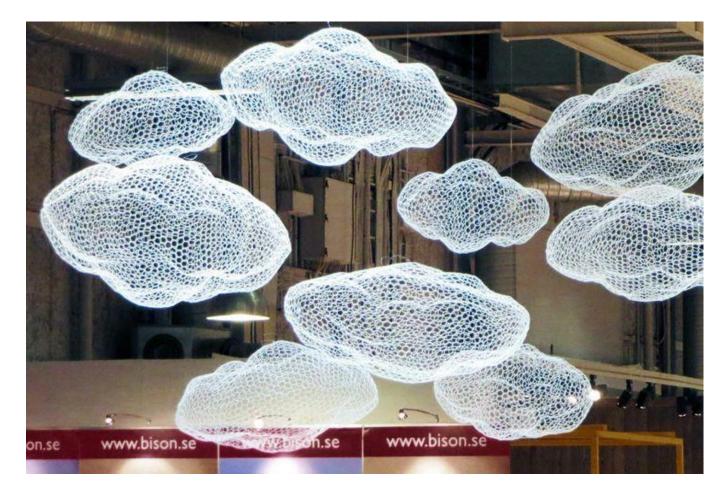

owder coated for durability, with a variety of finishes including metallic or/and colored. From miniature figures to life size; wall reliefs, airborne installations or grounded, Eka Costa finds a way to meet the needs of the space to be occupied, subtly blending within the environment, becoming part of it.

'What interests most about studying animals is identifying the spirit and character of the individual creatures. Trying to create a sense of the living, breathing subject in a static 3-D form, attempting to convey the emotional essence without indulging in the sentimental or anthropomorphic.

























## City Landscape Theme



















Sea Theme















Sea Theme







































## **Desert Theme**











**Design Inspiration** 









Clouds for Smoking Lounge

## Eka's Exhibition References







June-September 2014