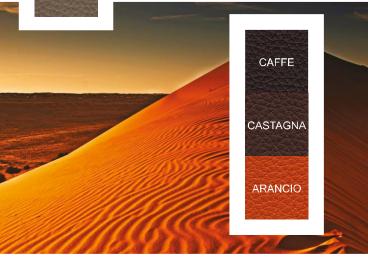

silient piece of artwork suitable for both indoors and outdoors, powder coated for durability, with a variety of finishes including metallic or/and colored. From miniature figures to life size; wall reliefs, airborne installations or grounded, Eka Costa finds a way to meet the needs of the space to be occupied, subtly blending within the environment, becoming part of it.

'What interests most about studying animals is identifying the spirit and character of the individual creatures. Trying to create a sense of the living, breathing subject in a static 3-D form, attempting to convey the emotional essence without indulging in the sentimental or anthropomorphic.

























## City Landscape Theme



















Sea Theme















Sea Theme







































## **Desert Theme**











**Design Inspiration** 









Clouds for Smoking Lounge

## Eka's Exhibition References







June-September 2014