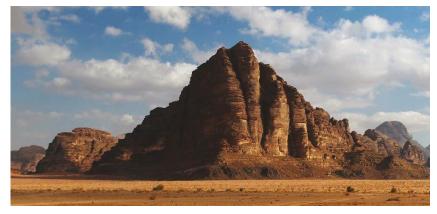

g in a strong and resilient piece of artwork suitable for both indoors and outdoors, powder coated for durability, with a variety of finishes including metallic or/and colored. From miniature figures to life size; wall reliefs, airborne installations or grounded, Eka Costa finds a way to meet the needs of the space to be occupied, subtly blending within the environment, becoming part of it.

'What interests most about studying animals is identifying the spirit and character of the individual creatures. Trying to create a sense of the living, breathing subject in a static 3-D form, attempting to convey the emotional essence without indulging in the sentimental or anthropomorphic.

























## City Landscape Theme



















Sea Theme















Sea Theme







































## **Desert Theme**











**Design Inspiration** 









Clouds for Smoking Lounge

## Eka's Exhibition References







June-September 2014