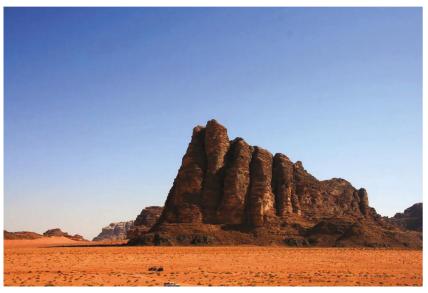

sulting in a strong and resilient piece of artwork suitable for both indoors and outdoors, powder coated for durability, with a variety of finishes including metallic or/and colored. From miniature figures to life size; wall reliefs, airborne installations or grounded, Eka Costa finds a way to meet the needs of the space to be occupied, subtly blending within the environment, becoming part of it.

'What interests most about studying animals is identifying the spirit and character of the individual creatures. Trying to create a sense of the living, breathing subject in a static 3-D form, attempting to convey the emotional essence without indulging in the sentimental or anthropomorphic.

























## City Landscape Theme



















Sea Theme















Sea Theme







































## **Desert Theme**











**Design Inspiration** 









Clouds for Smoking Lounge

## Eka's Exhibition References







June-September 2014