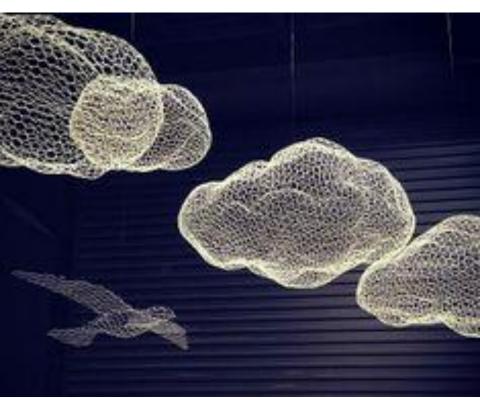

der coated for durability, with a variety of finishes including metallic or/and colored. From miniature figures to life size; wall reliefs, airborne installations or grounded, Eka Costa finds a way to meet the needs of the space to be occupied, subtly blending within the environment, becoming part of it.

'What interests most about studying animals is identifying the spirit and character of the individual creatures. Trying to create a sense of the living, breathing subject in a static 3-D form, attempting to convey the emotional essence without indulging in the sentimental or anthropomorphic.

























## City Landscape Theme



















Sea Theme















Sea Theme







































## **Desert Theme**











**Design Inspiration** 









Clouds for Smoking Lounge

## Eka's Exhibition References







June-September 2014