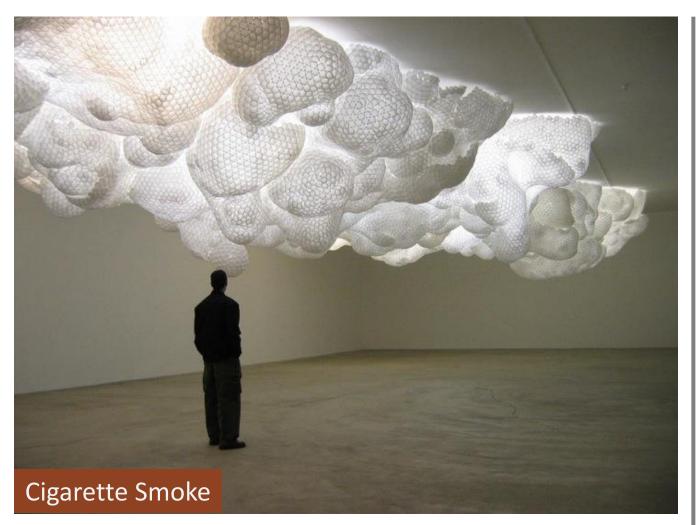

le for both indoors and outdoors, powder coated for durability, with a variety of finishes including metallic or/and colored. From miniature figures to life size; wall reliefs, airborne installations or grounded, Eka Costa finds a way to meet the needs of the space to be occupied, subtly blending within the environment, becoming part of it.

'What interests most about studying animals is identifying the spirit and character of the individual creatures. Trying to create a sense of the living, breathing subject in a static 3-D form, attempting to convey the emotional essence without indulging in the sentimental or anthropomorphic.

























## City Landscape Theme



















Sea Theme















Sea Theme







































## **Desert Theme**











**Design Inspiration** 









Clouds for Smoking Lounge

## Eka's Exhibition References







June-September 2014