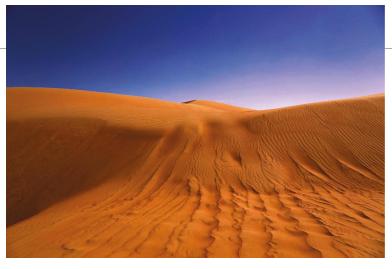

t piece of artwork suitable for both indoors and outdoors, powder coated for durability, with a variety of finishes including metallic or/and colored. From miniature figures to life size; wall reliefs, airborne installations or grounded, Eka Costa finds a way to meet the needs of the space to be occupied, subtly blending within the environment, becoming part of it.

'What interests most about studying animals is identifying the spirit and character of the individual creatures. Trying to create a sense of the living, breathing subject in a static 3-D form, attempting to convey the emotional essence without indulging in the sentimental or anthropomorphic.

























## City Landscape Theme



















Sea Theme















Sea Theme







































## **Desert Theme**











**Design Inspiration** 









Clouds for Smoking Lounge

## Eka's Exhibition References







June-September 2014