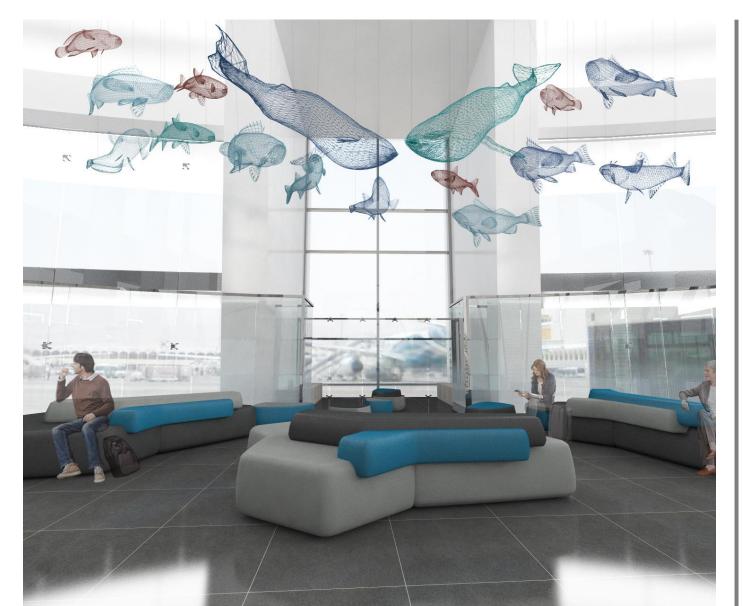

lating the wire by hand, resulting in a strong and resilient piece of artwork suitable for both indoors and outdoors, powder coated for durability, with a variety of finishes including metallic or/and colored. From miniature figures to life size; wall reliefs, airborne installations or grounded, Eka Costa finds a way to meet the needs of the space to be occupied, subtly blending within the environment, becoming part of it.

'What interests most about studying animals is identifying the spirit and character of the individual creatures. Trying to create a sense of the living, breathing subject in a static 3-D form, attempting to convey the emotional essence without indulging in the sentimental or anthropomorphic.

























## City Landscape Theme



















Sea Theme















Sea Theme







































## **Desert Theme**











**Design Inspiration** 









Clouds for Smoking Lounge

## Eka's Exhibition References







June-September 2014