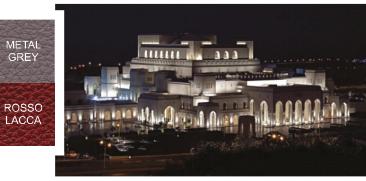

The wire mesh sculptures are individually created through manipulating the wire by hand, resulting in a strong and resilient piece of artwork suitable for both indoors and outdoors, powder coated for durability, with a variety of finishes including metallic or/and colored. From miniature figures to life size; wall reliefs, airborne installations or grounded, Eka Costa finds a way to meet the needs of the space to be occupied, subtly blending within the environment, becoming part of it.

'What interests most about studying animals is identifying the spirit and character of the individual creatures. Trying to create a sense of the living, breathing subject in a static 3-D form, attempting to convey the emotional essence without indulging in the sentimental or anthropomorphic.

























## City Landscape Theme



















Sea Theme















Sea Theme







































## **Desert Theme**











**Design Inspiration** 









Clouds for Smoking Lounge

## Eka's Exhibition References







June-September 2014