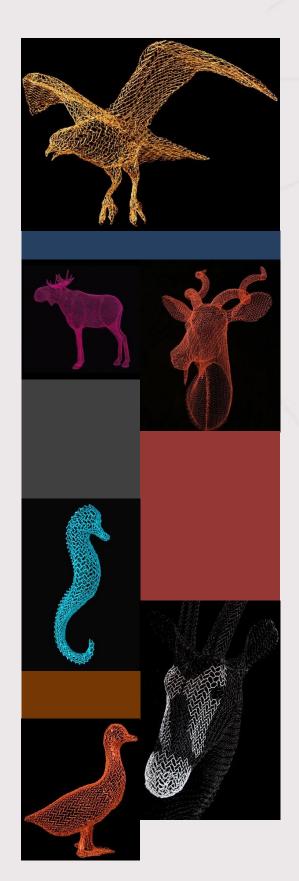

The wire mesh sculptures are individually created through manipulating the wire by hand, resulting in a strong and resilient piece of artwork suitable for both indoors and outdoors, powder coated for durability, with a variety of finishes including metallic or/and colored. From miniature figures to life size; wall reliefs, airborne installations or grounded, Eka Costa finds a way to meet the needs of the space to be occupied, subtly blending within the environment, becoming part of it.

'What interests most about studying animals is identifying the spirit and character of the individual creatures. Trying to create a sense of the living, breathing subject in a static 3-D form, attempting to convey the emotional essence without indulging in the sentimental or anthropomorphic.