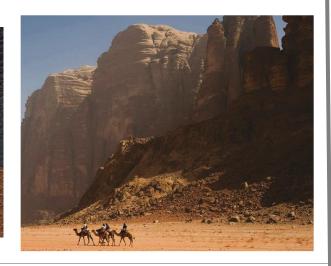

ing in a strong and resilient piece of artwork suitable for both indoors and outdoors, powder coated for durability, with a variety of finishes including metallic or/and colored. From miniature figures to life size; wall reliefs, airborne installations or grounded, Eka Costa finds a way to meet the needs of the space to be occupied, subtly blending within the environment, becoming part of it.

'What interests most about studying animals is identifying the spirit and character of the individual creatures. Trying to create a sense of the living, breathing subject in a static 3-D form, attempting to convey the emotional essence without indulging in the sentimental or anthropomorphic.

























## City Landscape Theme



















Sea Theme















Sea Theme







































## **Desert Theme**











**Design Inspiration** 









Clouds for Smoking Lounge

## Eka's Exhibition References







June-September 2014