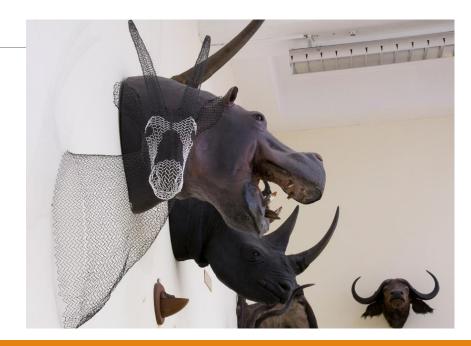

The wire mesh sculptures are individually created through manipulating the wire by hand, resulting in a strong and resilient piece of artwork suitable for both indoors and outdoors, powder coated for durability, with a variety of finishes including metallic or/and colored. From miniature figures to life size; wall reliefs, airborne installations or grounded, Eka Costa finds a way to meet the needs of the space to be occupied, subtly blending within the environment, becoming part of it.

'What interests most about studying animals is identifying the spirit and character of the individual creatures. Trying to create a sense of the living, breathing subject in a static 3-D form, attempting to convey the emotional essence without indulging in the sentimental or anthropomorphic.