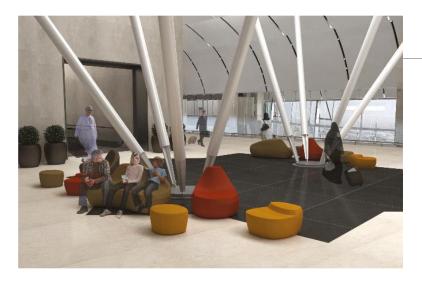

ent piece of artwork suitable for both indoors and outdoors, powder coated for durability, with a variety of finishes including metallic or/and colored. From miniature figures to life size; wall reliefs, airborne installations or grounded, Eka Costa finds a way to meet the needs of the space to be occupied, subtly blending within the environment, becoming part of it.

'What interests most about studying animals is identifying the spirit and character of the individual creatures. Trying to create a sense of the living, breathing subject in a static 3-D form, attempting to convey the emotional essence without indulging in the sentimental or anthropomorphic.

























## City Landscape Theme



















Sea Theme















Sea Theme







































## **Desert Theme**











**Design Inspiration** 









Clouds for Smoking Lounge

## Eka's Exhibition References







June-September 2014