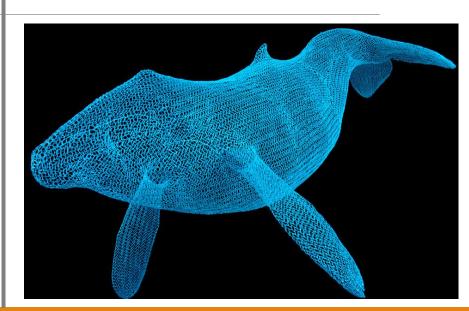

## City Landscape Theme

Sea Theme

Sea Theme

'What interests most about studying animals is identifying the spirit and character of the individual creatures. Trying to create a sense of the living, breathing subject in a static 3-D form, attempting to convey the emotional essence without indulging in the sentimental or anthropomorphic.