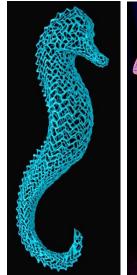

The wire mesh sculptures are individually created through manipulating the wire by hand, resulting in a strong and resilient piece of artwork suitable for both indoors and outdoors, powder coated for durability, with a variety of finishes including metallic or/and colored. From miniature figures to life size; wall reliefs, airborne installations or grounded, Eka Costa finds a way to meet the needs of the space to be occupied, subtly blending within the environment, becoming part of it.

'What interests most about studying animals is identifying the spirit and character of the individual creatures. Trying to create a sense of the living, breathing subject in a static 3-D form, attempting to convey the emotional essence without indulging in the sentimental or anthropomorphic.