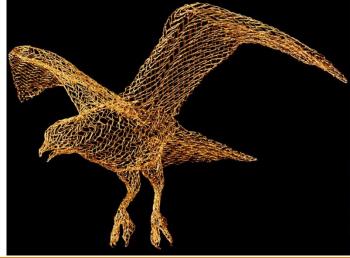

The wire mesh sculptures are individually created through manipulating the wire by hand, resulting in a strong and resilient piece of artwork suitable for both indoors and outdoors, powder coated for durability, with a variety of finishes including metallic or/and colored. From miniature figures to life size; wall reliefs, airborne installations or grounded, Eka Costa finds a way to meet the needs of the space to be occupied, subtly blending within the environment, becoming part of it.

'What interests most about studying animals is identifying the spirit and character of the individual creatures. Trying to create a sense of the living, breathing subject in a static 3-D form, attempting to convey the emotional essence without indulging in the sentimental or anthropomorphic.