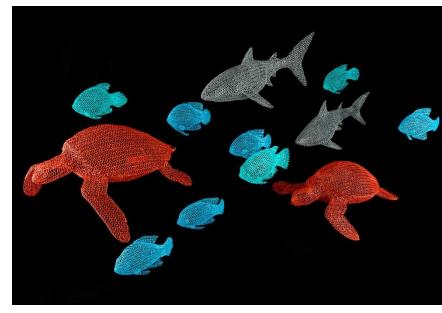

ed through manipulating the wire by hand, resulting in a strong and resilient piece of artwork suitable for both indoors and outdoors, powder coated for durability, with a variety of finishes including metallic or/and colored. From miniature figures to life size; wall reliefs, airborne installations or grounded, Eka Costa finds a way to meet the needs of the space to be occupied, subtly blending within the environment, becoming part of it.

'What interests most about studying animals is identifying the spirit and character of the individual creatures. Trying to create a sense of the living, breathing subject in a static 3-D form, attempting to convey the emotional essence without indulging in the sentimental or anthropomorphic.

























## City Landscape Theme



















Sea Theme















Sea Theme







































## **Desert Theme**











**Design Inspiration** 









Clouds for Smoking Lounge

## Eka's Exhibition References







June-September 2014