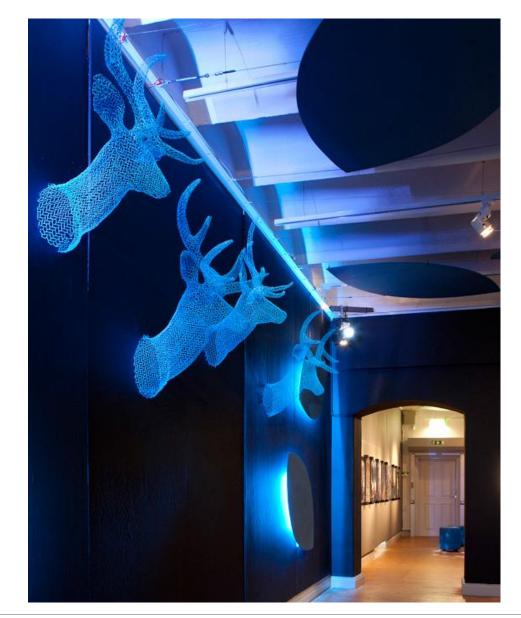

The wire mesh sculptures are individually created through manipulating the wire by hand, resulting in a strong and resilient piece of artwork suitable for both indoors and outdoors, powder coated for durability, with a variety of finishes including metallic or/and colored. From miniature figures to life size; wall reliefs, airborne installations or grounded, Eka Costa finds a way to meet the needs of the space to be occupied, subtly blending within the environment, becoming part of it.

'What interests most about studying animals is identifying the spirit and character of the individual creatures. Trying to create a sense of the living, breathing subject in a static 3-D form, attempting to convey the emotional essence without indulging in the sentimental or anthropomorphic.