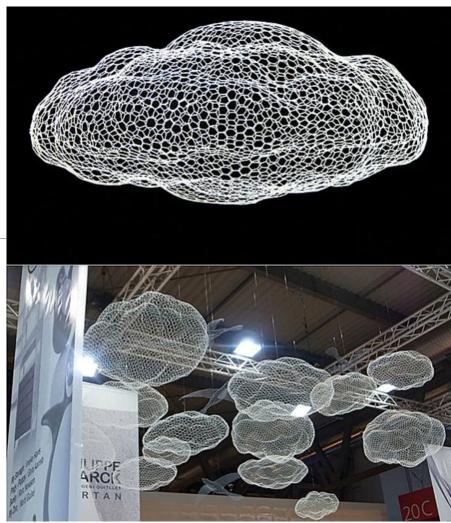

coated for durability, with a variety of finishes including metallic or/and colored. From miniature figures to life size; wall reliefs, airborne installations or grounded, Eka Costa finds a way to meet the needs of the space to be occupied, subtly blending within the environment, becoming part of it.

'What interests most about studying animals is identifying the spirit and character of the individual creatures. Trying to create a sense of the living, breathing subject in a static 3-D form, attempting to convey the emotional essence without indulging in the sentimental or anthropomorphic.

























## City Landscape Theme



















Sea Theme















Sea Theme







































## **Desert Theme**











**Design Inspiration** 









Clouds for Smoking Lounge

## Eka's Exhibition References







June-September 2014