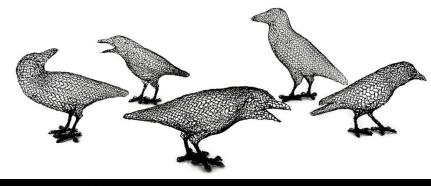

The wire mesh sculptures are individually created through manipulating the wire by hand, resulting in a strong and resilient piece of artwork suitable for both indoors and outdoors, powder coated for durability, with a variety of finishes including metallic or/and colored. From miniature figures to life size; wall reliefs, airborne installations or grounded, Eka Costa finds a way to meet the needs of the space to be occupied, subtly blending within the environment, becoming part of it.

'What interests most about studying animals is identifying the spirit and character of the individual creatures. Trying to create a sense of the living, breathing subject in a static 3-D form, attempting to convey the emotional essence without indulging in the sentimental or anthropomorphic.