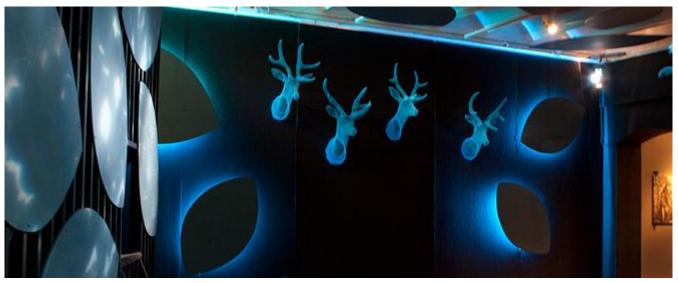

The wire mesh sculptures are individually created through manipulating the wire by hand, resulting in a strong and resilient piece of artwork suitable for both indoors and outdoors, powder coated for durability, with a variety of finishes including metallic or/and colored. From miniature figures to life size; wall reliefs, airborne installations or grounded, Eka Costa finds a way to meet the needs of the space to be occupied, subtly blending within the environment, becoming part of it.

'What interests most about studying animals is identifying the spirit and character of the individual creatures. Trying to create a sense of the living, breathing subject in a static 3-D form, attempting to convey the emotional essence without indulging in the sentimental or anthropomorphic.