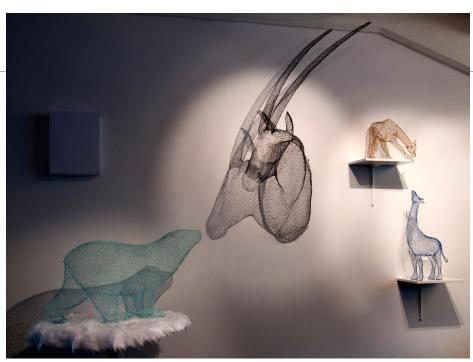

The wire mesh sculptures are individually created through manipulating the wire by hand, resulting in a strong and resilient piece of artwork suitable for both indoors and outdoors, powder coated for durability, with a variety of finishes including metallic or/and colored. From miniature figures to life size; wall reliefs, airborne installations or grounded, Eka Costa finds a way to meet the needs of the space to be occupied, subtly blending within the environment, becoming part of it.

'What interests most about studying animals is identifying the spirit and character of the individual creatures. Trying to create a sense of the living, breathing subject in a static 3-D form, attempting to convey the emotional essence without indulging in the sentimental or anthropomorphic.