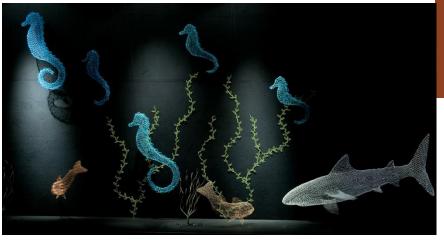

through manipulating the wire by hand, resulting in a strong and resilient piece of artwork suitable for both indoors and outdoors, powder coated for durability, with a variety of finishes including metallic or/and colored. From miniature figures to life size; wall reliefs, airborne installations or grounded, Eka Costa finds a way to meet the needs of the space to be occupied, subtly blending within the environment, becoming part of it.

'What interests most about studying animals is identifying the spirit and character of the individual creatures. Trying to create a sense of the living, breathing subject in a static 3-D form, attempting to convey the emotional essence without indulging in the sentimental or anthropomorphic.

























## City Landscape Theme



















Sea Theme















Sea Theme







































## **Desert Theme**











**Design Inspiration** 









Clouds for Smoking Lounge

## Eka's Exhibition References







June-September 2014