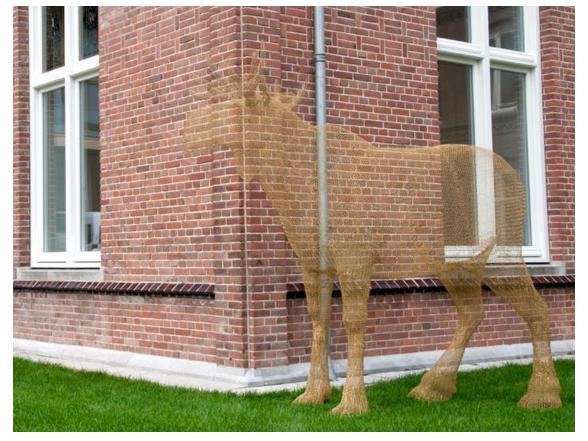

'What interests most about studying animals is identifying the spirit and character of the individual creatures. Trying to create a sense of the living, breathing subject in a static 3-D form, attempting to convey the emotional essence without indulging in the sentimental or anthropomorphic.