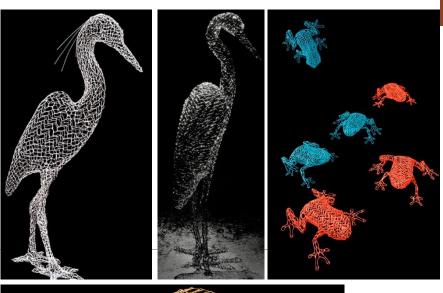

The wire mesh sculptures are individually created through manipulating the wire by hand, resulting in a strong and resilient piece of artwork suitable for both indoors and outdoors, powder coated for durability, with a variety of finishes including metallic or/and colored. From miniature figures to life size; wall reliefs, airborne installations or grounded, Eka Costa finds a way to meet the needs of the space to be occupied, subtly blending within the environment, becoming part of it.

'What interests most about studying animals is identifying the spirit and character of the individual creatures. Trying to create a sense of the living, breathing subject in a static 3-D form, attempting to convey the emotional essence without indulging in the sentimental or anthropomorphic.