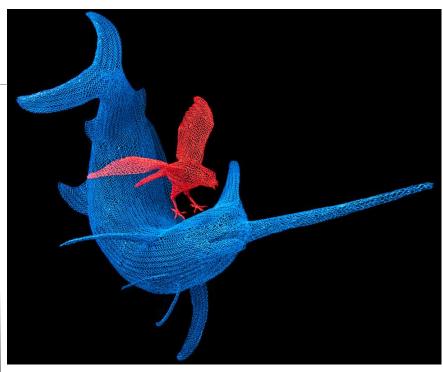

'What interests most about studying animals is identifying the spirit and character of the individual creatures. Trying to create a sense of the living, breathing subject in a static 3-D form, attempting to convey the emotional essence without indulging in the sentimental or anthropomorphic.