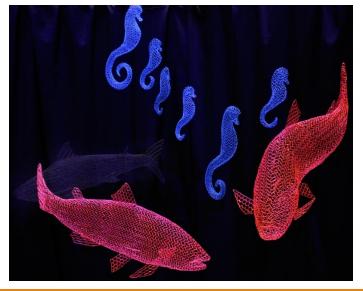

## City Landscape Theme

Sea Theme

Sea Theme

'What interests most about studying animals is identifying the spirit and character of the individual creatures. Trying to create a sense of the living, breathing subject in a static 3-D form, attempting to convey the emotional essence without indulging in the sentimental or anthropomorphic.