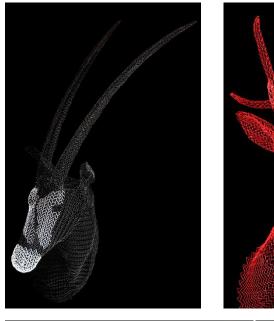

The wire mesh sculptures are individually created through manipulating the wire by hand, resulting in a strong and resilient piece of artwork suitable for both indoors and outdoors, powder coated for durability, with a variety of finishes including metallic or/and colored. From miniature figures to life size; wall reliefs, airborne installations or grounded, Eka Costa finds a way to meet the needs of the space to be occupied, subtly blending within the environment, becoming part of it.

'What interests most about studying animals is identifying the spirit and character of the individual creatures. Trying to create a sense of the living, breathing subject in a static 3-D form, attempting to convey the emotional essence without indulging in the sentimental or anthropomorphic.