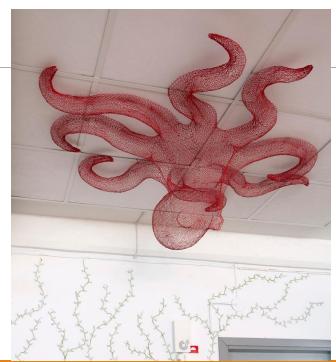

lic or/and colored. From miniature figures to life size; wall reliefs, airborne installations or grounded, Eka Costa finds a way to meet the needs of the space to be occupied, subtly blending within the environment, becoming part of it.

'What interests most about studying animals is identifying the spirit and character of the individual creatures. Trying to create a sense of the living, breathing subject in a static 3-D form, attempting to convey the emotional essence without indulging in the sentimental or anthropomorphic.

























## City Landscape Theme



















Sea Theme















Sea Theme







































## **Desert Theme**











**Design Inspiration** 









Clouds for Smoking Lounge

## Eka's Exhibition References







June-September 2014