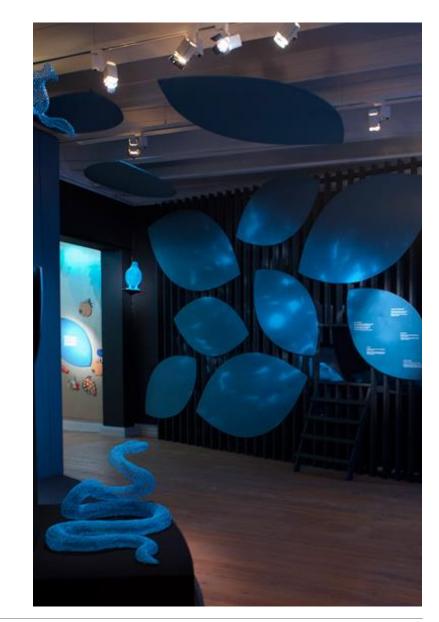

res to life size; wall reliefs, airborne installations or grounded, Eka Costa finds a way to meet the needs of the space to be occupied, subtly blending within the environment, becoming part of it.

'What interests most about studying animals is identifying the spirit and character of the individual creatures. Trying to create a sense of the living, breathing subject in a static 3-D form, attempting to convey the emotional essence without indulging in the sentimental or anthropomorphic.

























## City Landscape Theme



















Sea Theme















Sea Theme







































## **Desert Theme**











**Design Inspiration** 









Clouds for Smoking Lounge

## Eka's Exhibition References







June-September 2014