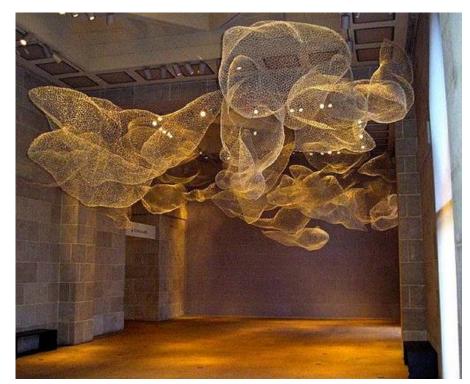

r coated for durability, with a variety of finishes including metallic or/and colored. From miniature figures to life size; wall reliefs, airborne installations or grounded, Eka Costa finds a way to meet the needs of the space to be occupied, subtly blending within the environment, becoming part of it.

'What interests most about studying animals is identifying the spirit and character of the individual creatures. Trying to create a sense of the living, breathing subject in a static 3-D form, attempting to convey the emotional essence without indulging in the sentimental or anthropomorphic.

























## City Landscape Theme



















Sea Theme















Sea Theme







































## **Desert Theme**











**Design Inspiration** 









Clouds for Smoking Lounge

## Eka's Exhibition References







June-September 2014