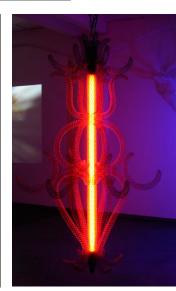

The wire mesh sculptures are individually created through manipulating the wire by hand, resulting in a strong and resilient piece of artwork suitable for both indoors and outdoors, powder coated for durability, with a variety of finishes including metallic or/and colored. From miniature figures to life size; wall reliefs, airborne installations or grounded, Eka Costa finds a way to meet the needs of the space to be occupied, subtly blending within the environment, becoming part of it.

'What interests most about studying animals is identifying the spirit and character of the individual creatures. Trying to create a sense of the living, breathing subject in a static 3-D form, attempting to convey the emotional essence without indulging in the sentimental or anthropomorphic.

## Eka's Exhibition References

June-September 2014