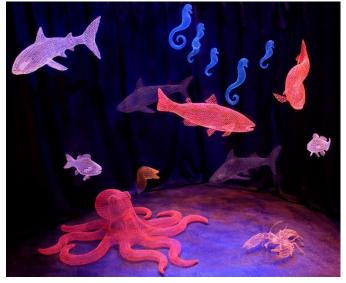

The wire mesh sculptures are individually created through manipulating the wire by hand, resulting in a strong and resilient piece of artwork suitable for both indoors and outdoors, powder coated for durability, with a variety of finishes including metallic or/and colored. From miniature figures to life size; wall reliefs, airborne installations or grounded, Eka Costa finds a way to meet the needs of the space to be occupied, subtly blending within the environment, becoming part of it.

'What interests most about studying animals is identifying the spirit and character of the individual creatures. Trying to create a sense of the living, breathing subject in a static 3-D form, attempting to convey the emotional essence without indulging in the sentimental or anthropomorphic.

## Eka's Exhibition References

June-September 2014