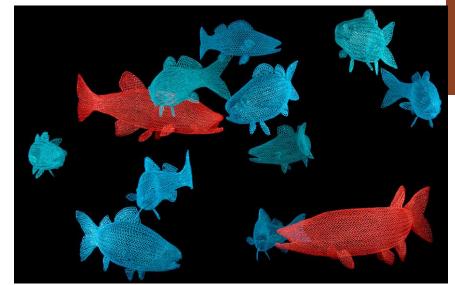

The wire mesh sculptures are individually created through manipulating the wire by hand, resulting in a strong and resilient piece of artwork suitable for both indoors and outdoors, powder coated for durability, with a variety of finishes including metallic or/and colored. From miniature figures to life size; wall reliefs, airborne installations or grounded, Eka Costa finds a way to meet the needs of the space to be occupied, subtly blending within the environment, becoming part of it.

'What interests most about studying animals is identifying the spirit and character of the individual creatures. Trying to create a sense of the living, breathing subject in a static 3-D form, attempting to convey the emotional essence without indulging in the sentimental or anthropomorphic.